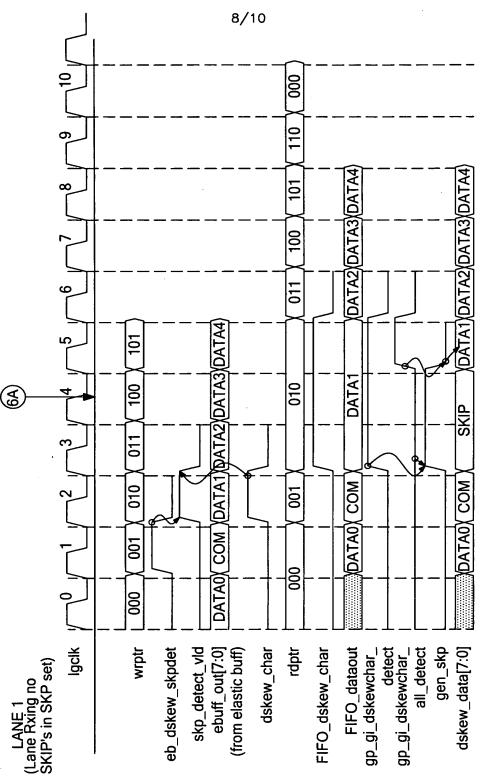

L

Fig.6B

Blakely, Sokoloff, Taylor & Zafman LLP (310) 207-3800 Title: LANE TO LANE DESKEWING VIA NON-DATA SYMBOL PROCESSING FOR A SERIAL POINT TO POINT LINK 1st Named Inventor: Lyonel Renaud Express Mail No.: EV 339916326US Docket No.: 42P18014 Sheet: 9 of 10